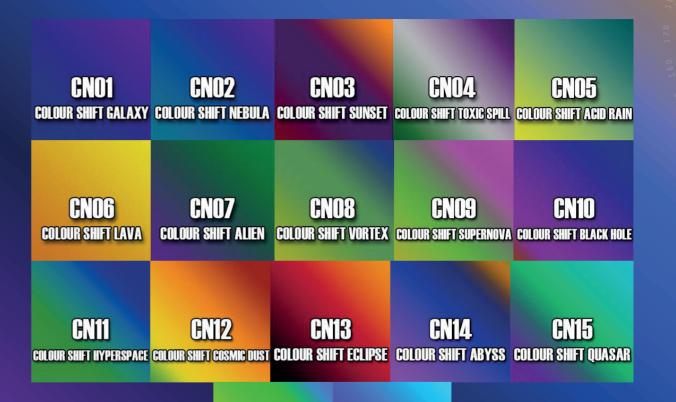

## **FEATURES:**

- 14 COLOURS AVAILABLE
- TWO VARIETIES AVAILABLE COLOUR SHIFT & COLOUR SHIFT EXTREME
- COLOUR SHIFT EXTREME USES SUPER FINE PIGMENTS FOR A SUPERIOR FINISH
- 30ml VOLUME IN GLASS BOTTLES WITH INTERNAL SEALING CAPS
- AIRBRUSH READY OUT OF THE BOTTLE
- APPLY OVER A BLACK BASE COAT FOR SUPERIOR RESULTS
- WHITE PIGMENT BASED COLOUR SHIFTS CAN BE APPLIED OVER WHITE BASE COATS FOR A UNIQUE SHIMMER EFFECT
- STRONG BONDS TO COMMON SCALE MODEL PLASTICS
- STRONG BONDS TO RESIN & METAL WITH CORRECT SURFACE PREPARATION
- EASY TO CLEAN UP USING ACRYLIC LACQUER THINNERS
- CERTIFIED AUSTRALIAN MADE
- OTHER FEATURES AS PER THE PREMIUM RANGE

CN16 CN17
COLOUR SHIFT COSMOS COLOUR SHIFT WORMHOLE