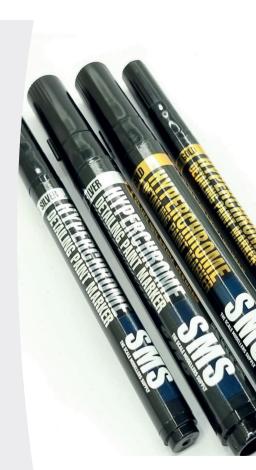

## HYPERCHROME PAINT MARKERS

HYPERCHROME IS AN ALCOHOL BASED METALLIC WHICH USES THE LATEST IN PIGMENT TECHNOLOGY TO CREATE MIRROR CHROME EFFECTS WHEN APPLIED OVER A SMOOTH, GLOSS SURFACE.

## **FEATURES :**

- HIGH QUALITY PEN BODY & DISPENSING NIBS
- AVAILABLE IN TWO COLOURS SILVER & GOLD
- AVAILABLE IN TWO NIB SIZES 0.5mm & 3.0mm
- SPECIAL PIGMENTS THAT REFLECT LIGHT LIKE A MIRROR WHEN APPLIED ON A SMOOTH, GLOSSY SURFACE
- CAN BE APPLIED ON ANY COLOUR AND STILL RETAIN MIRROR EFFECT
- STRONG BONDS TO COMMON SCALE MODEL PLASTICS
- STRONG BONDS TO RESIN & METAL WITH CORRECT SURFACE
  PREPARATION
- EASY TO CLEAN UP USING ACRYLIC LACQUER THINNERS / ISOPROPYL
- CAN BE DECANTED AND BRUSH PAINTED IF REQUIRED