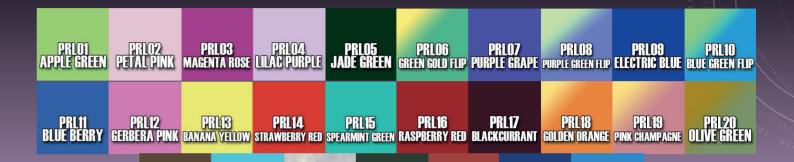

## **FEATURES:**

- 33 COLOURS AVAILABLE (28 PEARLS 5 CRYSTAL INTERFERENCE PEARLS)
- STUNNING, VIBRANT COLOURS
- TOP QUALITY MICA & ALUMINIUM PIGMENTS MIXED WITH ACRYLIC LACQUER BASE CLEAR FOR BEST QUALITY
- 30ml VOLUME IN GLASS BOTTLES WITH INTERNAL SEALING CAPS
- AIRBRUSH READY OUT OF THE BOTTLE
- APPLY DARKER PEARLS OVER BLACK, LIGHTER PEARLS OVER WHITE FOR BEST RESULTS
- CRYSTAL PEARLS CAN BE APPLIED OVER EITHER WHITE OR BLACK FOR UNIQUE AND WILDLY DIFFERENT RESULTS
- STRONG BONDS TO COMMON SCALE MODEL PLASTICS
- STRONG BONDS TO RESIN & METAL WITH CORRECT SURFACE PREPARATION
- EASY TO CLEAN UP USING ACRYLIC LACQUER THINNERS
- CERTIFIED AUSTRALIAN MADE
- OTHER FEATURES AS PER THE PREMIUM RANGE